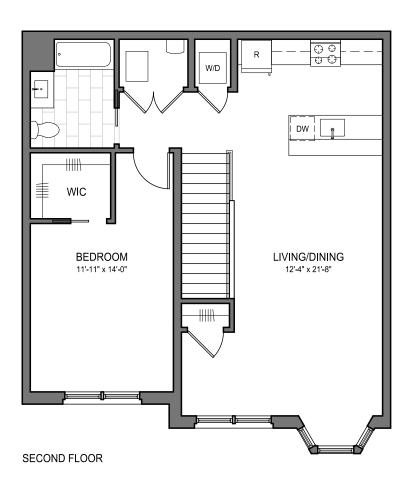

#### **GROUND FLOOR**

971 sf

Shrewsbury Manor at Allen Place

ShrewsburyManor.com 732.741.7200

SECOND FLOOR

ONE BEDROOM ONE BATH

970 sf

Shrewsbury Manor

ShrewsburyManor.com 732.741.7200

SECOND FLOOR

ONE BEDROOM ONE BATH

971 sf

Shrewsbury Manor at Allen Place

ShrewsburyManor.com 732.741.7200

SECOND FLOOR

ONE BEDROOM ONE BATH