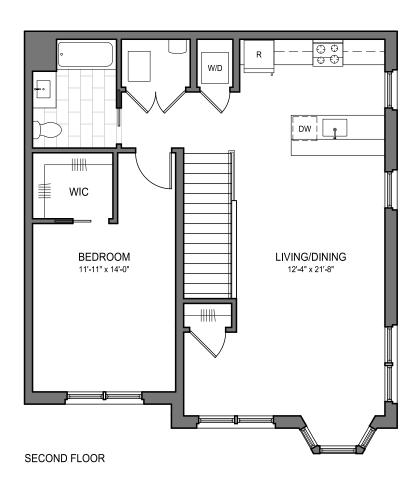

ShrewsburyManor.com 732.741.7200

SECOND FLOOR

ONE BEDROOM ONE BATH

971 sf

Shrewsbury Manor at Allen Place

ShrewsburyManor.com 732.741.7200

SECOND FLOOR

ONE BEDROOM ONE BATH

1,335 sf

ShrewsburyManor.com 732.741.7200

SECOND FLOOR

1,335 sf

ShrewsburyManor.com 732.741.7200

SECOND FLOOR