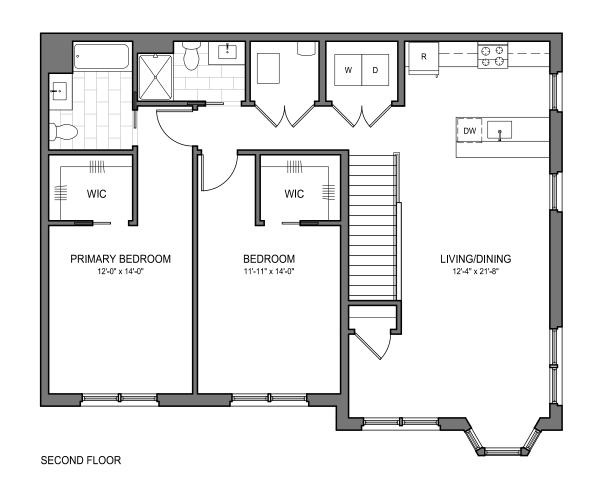

#### **GROUND FLOOR**

971 sf

Shrewsbury Manor at Allen Place

ShrewsburyManor.com 732.741.7200

SECOND FLOOR

ONE BEDROOM ONE BATH

970 sf

Shrewsbury Manor

ShrewsburyManor.com 732.741.7200

SECOND FLOOR

ONE BEDROOM ONE BATH

971 sf

Shrewsbury Manor at Allen Place

ShrewsburyManor.com 732.741.7200

SECOND FLOOR

ONE BEDROOM ONE BATH

1,335 sf

ShrewsburyManor.com 732.741.7200

SECOND FLOOR

1,335 sf

ShrewsburyManor.com 732.741.7200

SECOND FLOOR