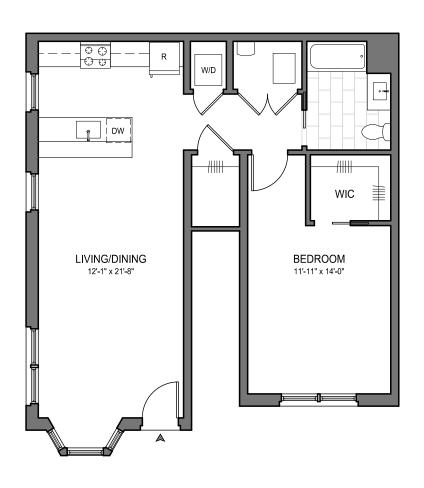

825 sf

**GROUND FLOOR** 

ONE BEDROOM ONE BATH

ShrewsburyManor.com 732.741.7200

1,189 sf

Shrewsbury Manor at Allen Place

ShrewsburyManor.com 732.741.7200

#### **GROUND FLOOR**

1,189 sf

Shrewsbury Manor at Allen Place

ShrewsburyManor.com 732.741.7200