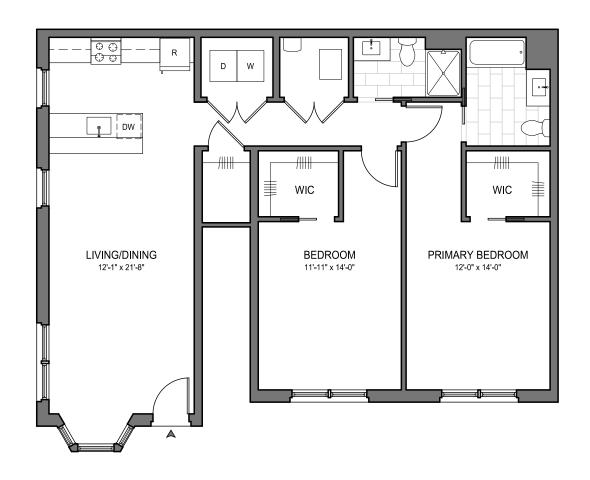

#### **GROUND FLOOR**

1,189 sf

Shrewsbury Manor at Allen Place

ShrewsburyManor.com 732.741.7200

#### **GROUND FLOOR**

971 sf

Shrewsbury Manor at Allen Place

ShrewsburyManor.com 732.741.7200

SECOND FLOOR

ONE BEDROOM ONE BATH

970 sf

Shrewsbury Manor