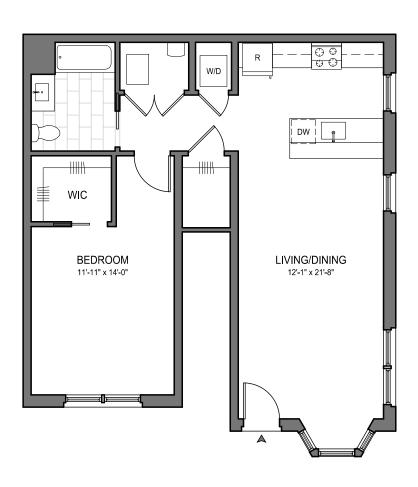

#### **GROUND FLOOR**

971 sf

Shrewsbury Manor at Allen Place

ShrewsburyManor.com 732.741.7200

SECOND FLOOR

ONE BEDROOM ONE BATH

970 sf

Shrewsbury Manor

ShrewsburyManor.com 732.741.7200

SECOND FLOOR

ONE BEDROOM ONE BATH

971 sf

Shrewsbury Manor at Allen Place

ShrewsburyManor.com 732.741.7200

SECOND FLOOR

ONE BEDROOM ONE BATH