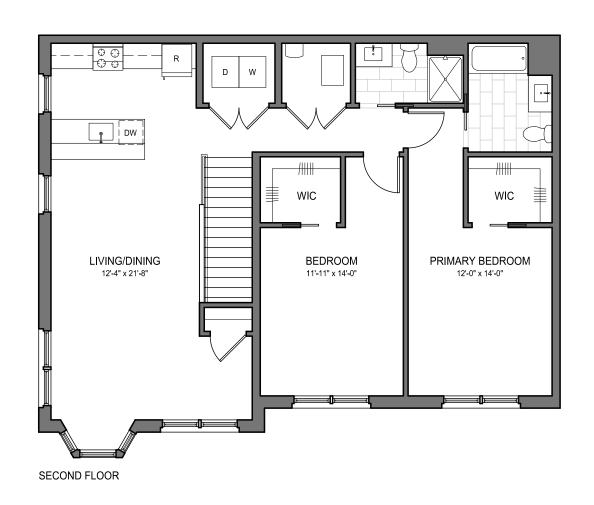

#### **GROUND FLOOR**

971 sf

Shrewsbury Manor at Allen Place

ShrewsburyManor.com 732.741.7200

SECOND FLOOR

ONE BEDROOM ONE BATH

970 sf

Shrewsbury Manor

ShrewsburyManor.com 732.741.7200

SECOND FLOOR

ONE BEDROOM ONE BATH

971 sf

Shrewsbury Manor at Allen Place

ShrewsburyManor.com 732.741.7200

SECOND FLOOR

ONE BEDROOM ONE BATH

1,335 sf

ShrewsburyManor.com 732.741.7200

SECOND FLOOR

1,335 sf

ShrewsburyManor.com 732.741.7200

SECOND FLOOR