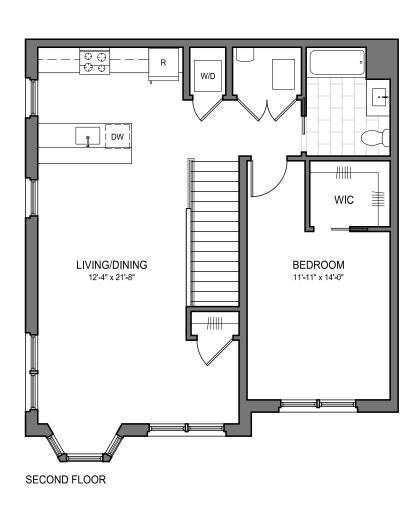

#### **GROUND FLOOR**

971 sf

Shrewsbury Manor at Allen Place

ShrewsburyManor.com 732.741.7200

SECOND FLOOR

ONE BEDROOM ONE BATH

970 sf

Shrewsbury Manor

ShrewsburyManor.com 732.741.7200

SECOND FLOOR

ONE BEDROOM ONE BATH

971 sf

Shrewsbury Manor at Allen Place

ShrewsburyManor.com 732.741.7200

SECOND FLOOR

ONE BEDROOM ONE BATH