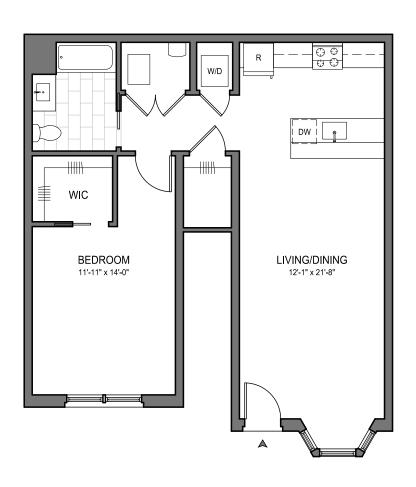

#### **GROUND FLOOR**

971 sf

Shrewsbury Manor at Allen Place

ShrewsburyManor.com 732.741.7200

SECOND FLOOR

ONE BEDROOM ONE BATH

970 sf

Shrewsbury Manor

ShrewsburyManor.com 732.741.7200

SECOND FLOOR

ONE BEDROOM ONE BATH

971 sf

Shrewsbury Manor at Allen Place

ShrewsburyManor.com 732.741.7200

SECOND FLOOR

ONE BEDROOM ONE BATH